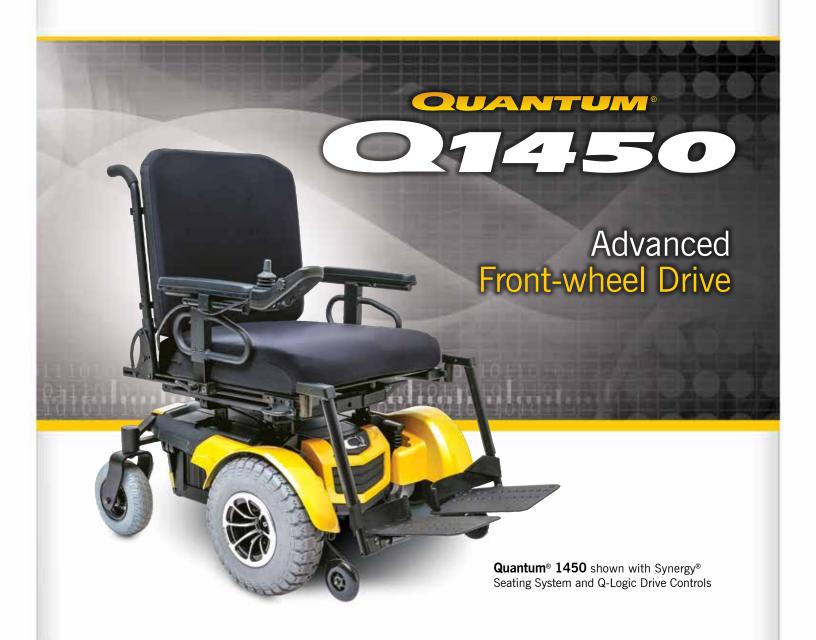

The new Quantum® 1450 front-wheel drive bariatric power base features innovative design that provides exceptional outdoor performance while delivering outstanding tight space maneuverability. The 1450 accepts a complete range of rehab seating and electronics options.