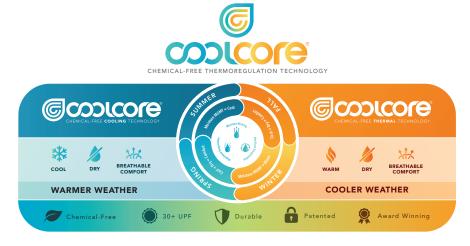

## What is CoolCore®

- Chemical Free material UPF/Flammability rated 4-Way Stretch nylon interlock with Elastane
  - Patented combination of chemical-free blends that deliver 3 distinct functions:

Moisture Wicking to Moisture Transportation to Moisture Evaporation.

• CoolCore® Technology is exclusive to Stealth Products.