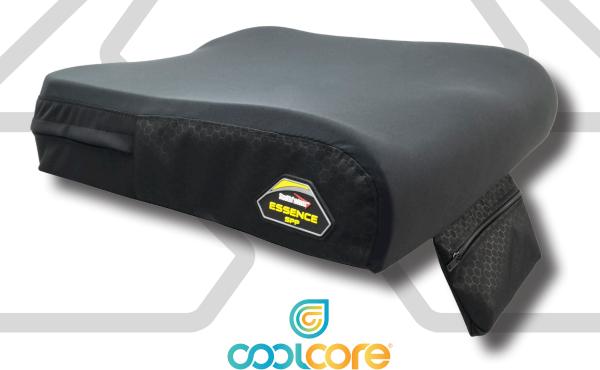

## ESSENCE SPP

Adjustable contour

wedge package.

Coccyx and sacral relief.

**Features:** 

- CoolCore® technology cover standard.
- 4-Way Stretch Poly liner optional.
- Custom configurations available.
- Optional contour wedges available in Small-.5" and Medium - 1.5" heights for better positioning in the pelvic region
- Optional mesh cover.
- Solid Seat insert included.