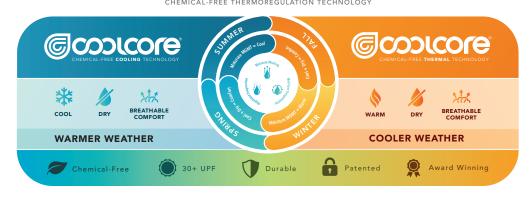

## What is CoolCore®

- Chemical Free material UPF/Flammability rated 4-Way Stretch nylon interlock with Elastane
  - Patented combination of chemical-free blends that deliver 3 distinct functions:

Moisture Wicking to Moisture Transportation to Moisture Evaporation.

• CoolCore® Technology is exclusive to Stealth Products.