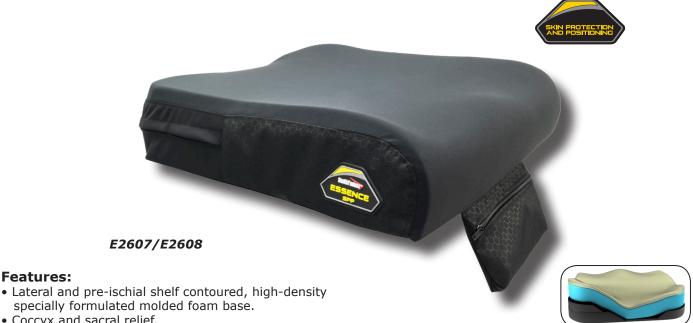

## ESSENCE SPP

Adjustable contour

wedge package.

Coccyx and sacral relief.

**Features:** 

- CoolCore® technology cover standard.
- 4-Way Stretch Poly liner optional.
- Custom configurations available.
- Optional contour wedges available in Small-.5" and Medium - 1.5" heights for better positioning in the pelvic region
- Optional mesh cover.
- Solid Seat insert included.