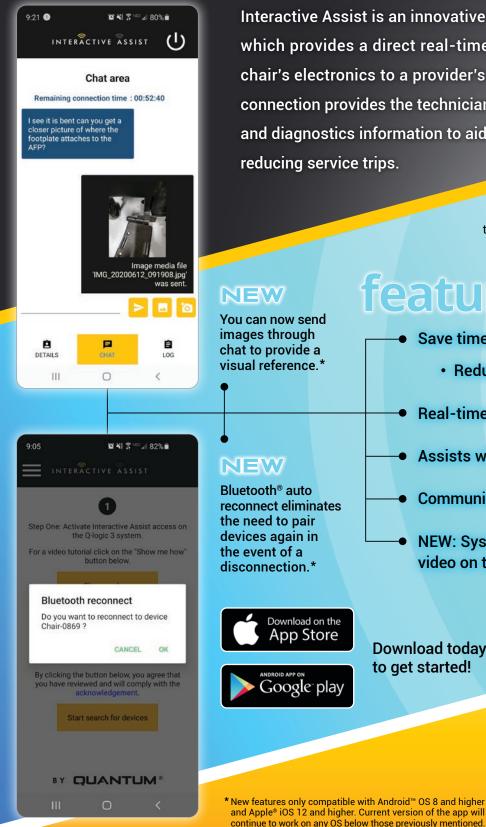

## NEW

You can now send images through chat to provide a visual reference.\*

## NEW

Bluetooth® auto reconnect eliminates the need to pair devices again in the event of a disconnection.\*

and Apple® iOS 12 and higher. Current version of the app will continue to work on any OS below those previously mentioned.

## features

- Save time and money
  - Reduce trips to client's home
- **Real-time monitoring and mirroring**
- Assists with programming chairs
- Communicate with client via text chat
- NEW: System tutorial links to a video on the Quantum<sup>®</sup> website\*