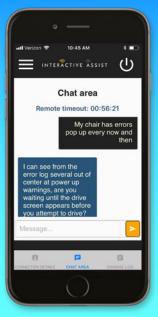

## INTERÂCTIVE ÂSSIST

Interactive Assist from Quantum Rehab® is a new app which provides a direct real-time connection from a power chair's electronics to a provider's programming station. The connection provides the technician with full system and diagnostics information along with tools, such as a real-time mirror image of the power chair's electronics display, to aid in reducing service trips.







Save time and money...

- Reduce trips to client's home.
- Find detailed diagnostic information.
- Real-time monitoring and mirroring.
- Assists with programming chairs (must be performed using a programming station with a technician onsite).
- Communicate with client via text chat.

Interactive Assist's chat screen shown on the iPhone









quantumrehab.com