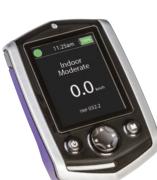

Q-Logic 3 EX Enhanced Display

QUANTUM®

866.800.2002 • quantumrehab.com •

Quantum® Power Chairs are FDA Class II Medical Devices designed to aid individuals with mobility impairments.