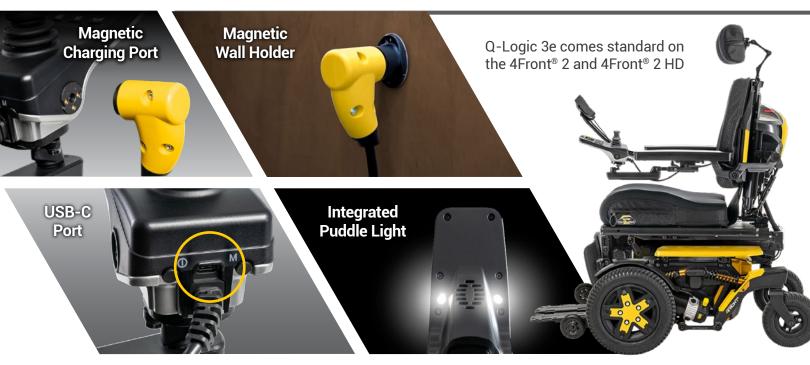

## Other great features of Q-Logic 3e:

- Industry-first, magnetic charging port with adapter can be used with any current XLR charger
- Magnetic wall holder keeps charger plug within reach and off the floor