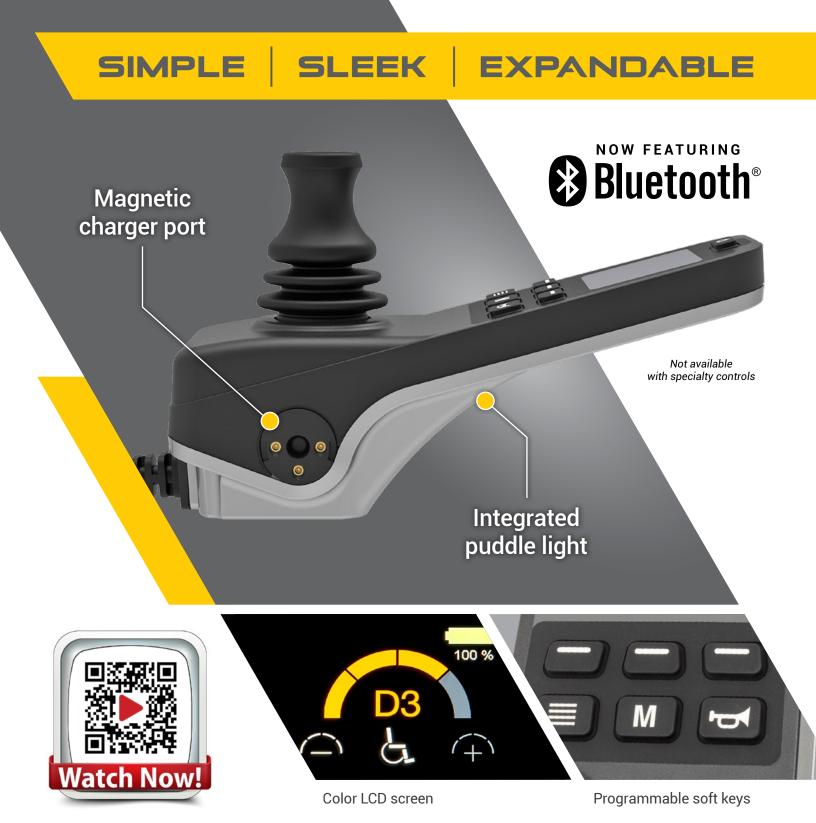

## Q·LOGIC 3

NOW FEATURING **Bluetooth**® Quantum® Power Chairs are FDA Class II Medical Devices designed to aid individuals with mobility impairments.

## Other great features of Q-Logic 3e:

- Industry-first, magnetic charging port with adapter can be used with any current XLR charger
- Magnetic wall holder keeps charger plug within reach and off the floor