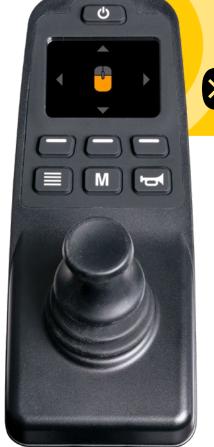

## **NEW! Bluetooth® functionality provides** accessibility features:

• Computer mouse - control computer mouse with joystick

**Optional** Swing-Away

**Joystick Mount** 

- iOS mouse users can access iOS Assistive Touch Mouse
- Switch control on iOS device