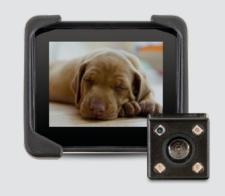

## **FEATURES**

- · Multiple mounting options available for the camera
- 3.5-inch display with protective case to prevent damage
- Choose between two modes: camera on at all times or camera turns on with a reverse command
- The display can be mounted off an armrest, side rails, and other places on the power chair
- · Infrared capabilities allow for use at night
- Available with most bases, seating configurations, and electronics

See in the dark with infrared mode.

Mount the camera anywhere with convenient mounting pads (included).

Protective rubber case prevents damage.

quantumrehab.com

866.800.2002