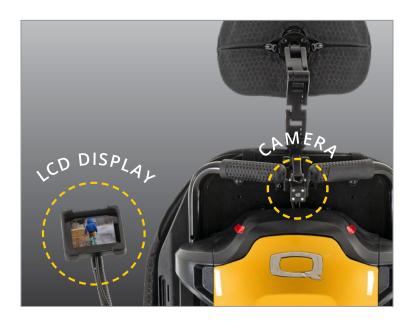

## **FEATURES**

- · Multiple mounting options available for the camera
- 3.5-inch display with protective case to prevent damage
- Choose between two modes: camera on at all times or camera turns on with a reverse command
- The display can be mounted off an armrest, side rails, and other places on the power chair
- · Infrared capabilities allow for use at night
- Available with most bases, seating configurations, and electronics

See in the dark with infrared mode.

Mount the camera anywhere with convenient mounting pads (included).

Protective rubber case prevents damage.

quantumrehab.com

866.800.2002