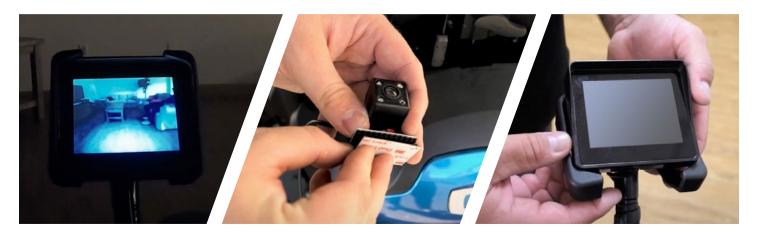

## **FEATURES**

- · Multiple mounting options available for the camera
- 3.5-inch display with protective case to prevent damage
- Choose between two modes: camera on at all times or camera turns on with a reverse command
- The display can be mounted off an armrest, side rails, and other places on the power chair
- · Infrared capabilities allow for use at night
- Available with most bases, seating configurations, and electronics

See in the dark with infrared mode.

Mount the camera anywhere with convenient mounting pads (included).

Protective rubber case prevents damage.

quantumrehab.com

866.800.2002